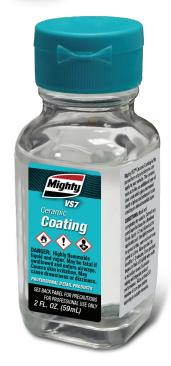

AVAILABLE SIZE(S): (12) 2 oz DL6015

# Ceramic **Coating**

#### **DESCRIPTION:**

Mighty VS7 Ceramic Coating is the purest form of protection you can apply to your vehicle. The ceramic resin acts like an additional layer of clear coat which gives increased depth of gloss and enhanced color creating an almost nonstick layer.