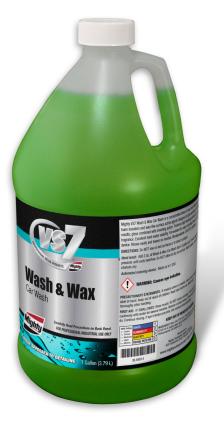

## Wash & Wax Car Wash

### <u>Concentrate</u>

#### **DESCRIPTION:**

Mighty VS7 Wash & Wax Car Wash is a concentrated blend of non-ionic detergents, foam boosters and wax like surface active agents designed to give excellent car washing results; gloss combined with sheeting action. Formulated for ease of pulling through a metering device. Rinses easily and leaves no residue. Biodegradable.

#### FEATURES:

- VOC/OTC Compliant
- Green product
- Excellent hard water stability
- High foaming action
- Excellent sheeting action
- Bubble gum fragrance

#### **DIRECTIONS:**

Do NOT use on hot surfaces or in direct sunlight. *Hand wash:* Add 2 oz. of Wash & Wax Car Wash into a 5 gallon pail. Fill with water under pressure until suds overow. Do NOT allow to dry on surface. Wash vehicle, rinse well and chamois dry. *Automated metering device:* Dilute up to 1:200.