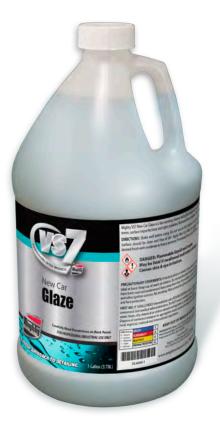

# New Car

### <u>Cleaner/Glaze</u>

#### **DESCRIPTION:**

Mighty VS7 New Car Glaze is a fast working cleaner and polish designed to even-out color tones, surface imperfections and light oxidation. Removes fine overspray. 1800 - 2000 grit.