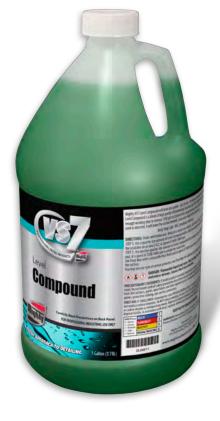

# Compound

**AVAILABLE SIZE(S):** 

(6) 16oz DL6007

(4) 1 gal DL6007-1

### **DESCRIPTION:**

Mighty VS7 Level Compound will level and polish. Easy to use. It removes medium imperfections. Level Compound is a blend of high quality dimensioning abrasives and VOC solvents that will allow enough working time to remove 1500 grit scratches from any painted surface, old or new. When used as directed, it will leave the surface leveled, clean and ready for the next step.