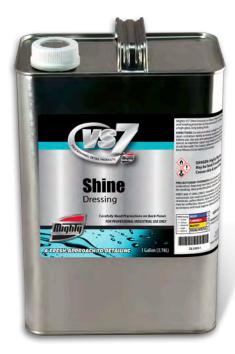

## **Detailing Products**

A FRESH APPROACH TO DETAILING

Mighty VS7 Shine Dressing is a blend of high viscosity silicones designed to give excellent gloss and leveling properties to tires and exterior surfaces. Shine is a fast dry dressing that produces a high gloss, long lasting finish.

## **FEATURES:**

- Fast Drying
- No Wipe Formula
- Water Resistant Surface
- Contains No Hexane
- Excellent Water Displacement Properties
- Vanilla Fragrance

AVAILABLE SIZE(S): (4) 1 gal DL5000-1

5 gal DL5000-5