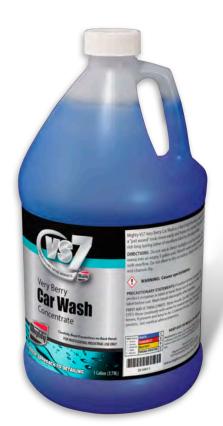

## **DESCRIPTION:**

Mighty VS7 Very Berry Car Wash is a thick high foaming soap that leaves a "just waxed" look; rinses easily and leaves no residue. Very Berry has a rich long lasting lather of excellent lubricity. Biodegradable.

## **FEATURES:**

- VOC/OTC Compliant
- Green Product
- Excellent Hard Water Stability
- Excellent Foam Stability
- Berry Fragrance

AVAILABLE SIZE(S): (4) 1 gal DL1001-1

5 gal DL1001-5

55 gal DL1001-55

## **DIRECTIONS:**

Do not use in direct sunlight or on hot surfaces. Pour 1 ounce into an empty 5 gallon pail. Fill with water under pressure until suds overflow. Do not allow to dry on surface. Wash vehicle, rinse well, and chamois dry.