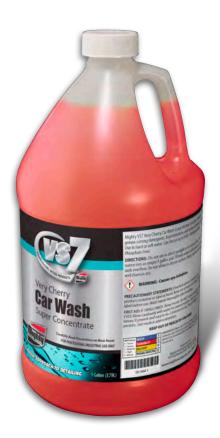

## Very Cherry Car Wash

Super Concentrate

Mighty VS7 Very Cherry Car Wash is our thickest formula, fortified with grease cutting detergents, foam boosters, and water softening agents. Use in hard or soft water. Can be cut up to 640:1. Biodegradable. Phosphate Free.

## **FEATURES:**

- VOC/OTC Compliant
- Green Product
- Excellent Hard Water Stability
- Excellent Foam Stability
- Cherry Fragrance

AVAILABLE SIZE(S): (4) 1 gal DL1000-1

5 gal DL1000-5

55 gal DL1000-55

## **DIRECTIONS:**

Do not use in direct sunlight or on hot surfaces. Pour 1 ounce into an empty 5 gallon pail. Fill with water under pressure until suds overflow. Do not allow to dry on surface. Wash vehicle, rinse well, and chamois dry.