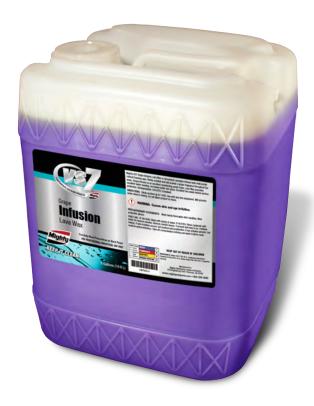

# THIP THE STONAL CAR WASH PRODUCTS Mighty

AVAILABLE SIZE(S): 5 gal CW7002-5

30 gal CW7002-30

## Grape Infusion Lava Wax

Concentrate

### **DESCRIPTION:**

Mighty VS7 Grape Infusion Lava Wax is micronized carnauba infused with vivid purple colored foaming wax. Richly scented and will provide a grape fragrance throughout the wash, Grape Infusion is an excellent nonstaining purple foam. Lava Wax promotes excellent water beading, increases luster and gloss. Excellent two week vehicle surface protection.

## **FEATURES:**

- Biodegradable
- VOC/OTC compliant
- Concentrated
- Excellent nonstaining purple foam
- Promotes excellent water beading
- Increases luster and gloss
- 2 week vehicle surface protection

### **DIRECTIONS:**

Dilute product up to 1:400. Use with any lava equipment. Will promote water shed in rinsing. Do not allow product to freeze.