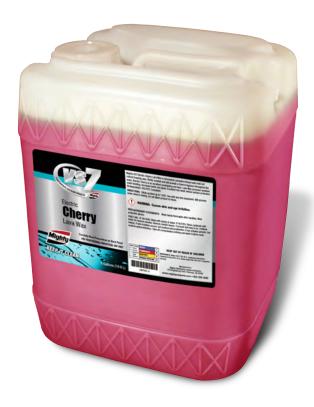

### **Car Wash Products**

KEEP IT CLEAN

AVAILABLE SIZE(S): 5 gal CW7001-5 30 gal CW7001-30

## **Electric Cherry**Lava Wax

Concentrate

#### **DESCRIPTION:**

Mighty VS7 Electric Cherry Lava Wax is micronized carnauba infused with vivid red colored foaming wax. Richly scented and will provide a cherry fragrance throughout the wash, Electric Cherry is an excellent nonstaining red foam. Lava Wax promotes excellent water beading, increases luster and gloss. Excellent two week vehicle surface protection.

#### **FEATURES:**

- Biodegradable
- VOC/OTC compliant
- Concentrated
- Excellent nonstaining red foam
- Promotes excellent water beading
- Increases luster and gloss
- 2 week vehicle surface protection

#### **DIRECTIONS:**

Dilute product up to 1:400. Use with any lava equipment. Will promote water shed in rinsing. Do not allow product to freeze.