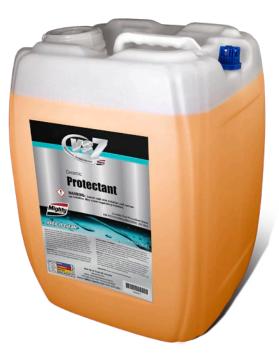

# Ceramic **Protectant**

## **DESCRIPTION:**

Mighty VS7 Ceramic Protectant is the first ceramic type of product developed exclusively for automatic car washes. This industry breakthrough product allows consumers to have whole vehicle ceramic protection from the ease of use of the drive through wash. The ceramic material forms a chemical bond to all exterior surfaces and creates a wear resistant coating. The treated surfaces will have increased gloss and shine along with great water beading. A touch of slickness is added to the painted surfaces to reduce the buildup of dirt, grime, bugs, and industrial fallout. Fine spray nozzles from the arch allows the product to penetrate the hardest to reach areas, including moldings, emblems, cracks and crevices.