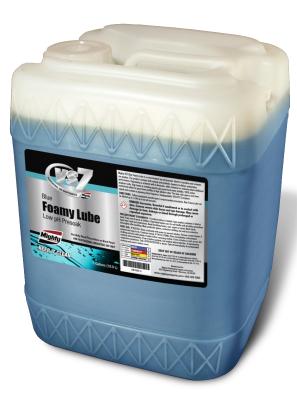

## Blue Foamy Lube Low pH Presoak

Concentrate

#### **DESCRIPTION:**

Mighty VS7 Blue Foamy Lube is a concentrated, low pH presoak, ideal for touchless and conveyor car washes. The product contains both natural and synthetic cleaners to deliver outstanding performance. Degreasing is achieved with d-limonene, while industrial co-solvents attack additional stubborn soils. High levels of chelating agents give great hard water stability. 100% active surfactants allow for great foam profiles at high dilution rates. The blue color gives a nice foam signal and contains a pleasing citrus fragrance.